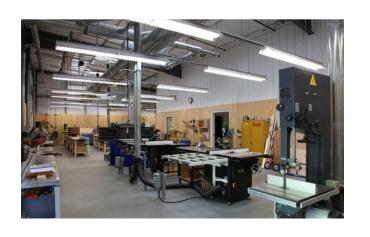

### TXRX Labs

TXRX Labs amenities include: Over 500 classes offered each year in rapid fabrication, welding, machining, woodworking, electronics, ceramics, jewelry, and more.

Prototyping and fabrication services on-site idealization team including mechanical, electrical, and software engineers, industrial designers, and rapid fabrication technicians. Over \$2M of fabrication equipment.

- 4'x4' 60Kpsi Abrasive 3 axis Waterjet
- 5'x12' 85A CNC Plasma
- 10"x16"x10" Sinker EDM
- Deephole EDM 12" Stroke
- Vertical Injection Molder 35-ton 8oz shot
- 3-Axis VMC (Max 36"x24"x16")
- 5-Axis HMC (12x12x12)
- 4-Axis VMC (10" Swing x 24" Length)
- 2-Axis Turning Center (30" Swing, 20" Centers)
- 3 4'x5' 100 Watt RF CO2 cnc lasers
- 24 FDM 3D Printers 10"x11"x10"

- 2 Form2 SLA 3D Printers 145mmx145mmx175mm
- DeltaWASP Ceramic 3D Printer
- Rostock Max V2 Paste 3D Printer
- 5'x10' 13HP CNC Router Table
- GTAW, SMAW, FCAW, PGMAW Welding
- 1.5" Max Diam Pipe and Tubing Bender
- 88 Ton 8ft CNC 3 axis
   Press Brake
- 10GA Capacity 8' Shear
- Full Electronics Test and Fab suite