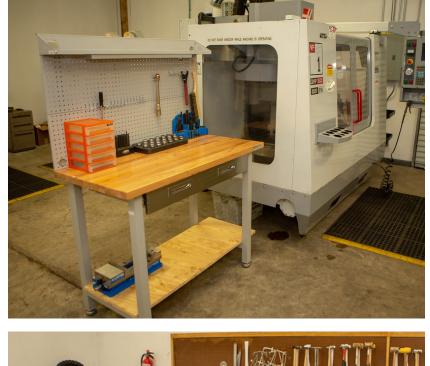

### TXRX Labs

TXRX Labs amenities include: Over 500 classes offered each year in rapid fabrication, welding, machining, woodworking, electronics, ceramics, jewelry, and more.

Prototyping and fabrication services on-site idealization team including mechanical, electrical, and software engineers, industrial designers, and rapid fabrication technicians. Over \$2M of fabrication equipment.

- 4'x4' 60Kpsi Abrasive 3 axis Waterjet
- 5'x12' 85A CNC Plasma
- 10"x16"x10" Sinker EDM
- Deephole EDM 12" Stroke
- Vertical Injection Molder 35-ton 8oz shot
- 3-Axis VMC (Max 36"x24"x16")
- 5-Axis HMC (12x12x12)
- 4-Axis VMC (10" Swing x 24" Length)
- 2-Axis Turning Center (30" Swing, 20" Centers)
- 3 4'x5' 100 Watt RF CO2 cnc lasers
- 24 FDM 3D Printers 10"x11"x10"

- 2 Form2 SLA 3D Printers 145mmx145mmx175mm
- DeltaWASP Ceramic 3D Printer
- Rostock Max V2 Paste 3D Printer
- 5'x10' 13HP CNC Router Table
- GTAW, SMAW, FCAW, PGMAW Welding
- 1.5" Max Diam Pipe and Tubing Bender
- 88 Ton 8ft CNC 3 axis
   Press Brake
- 10GA Capacity 8' Shear
- Full Electronics Test and Fab suite