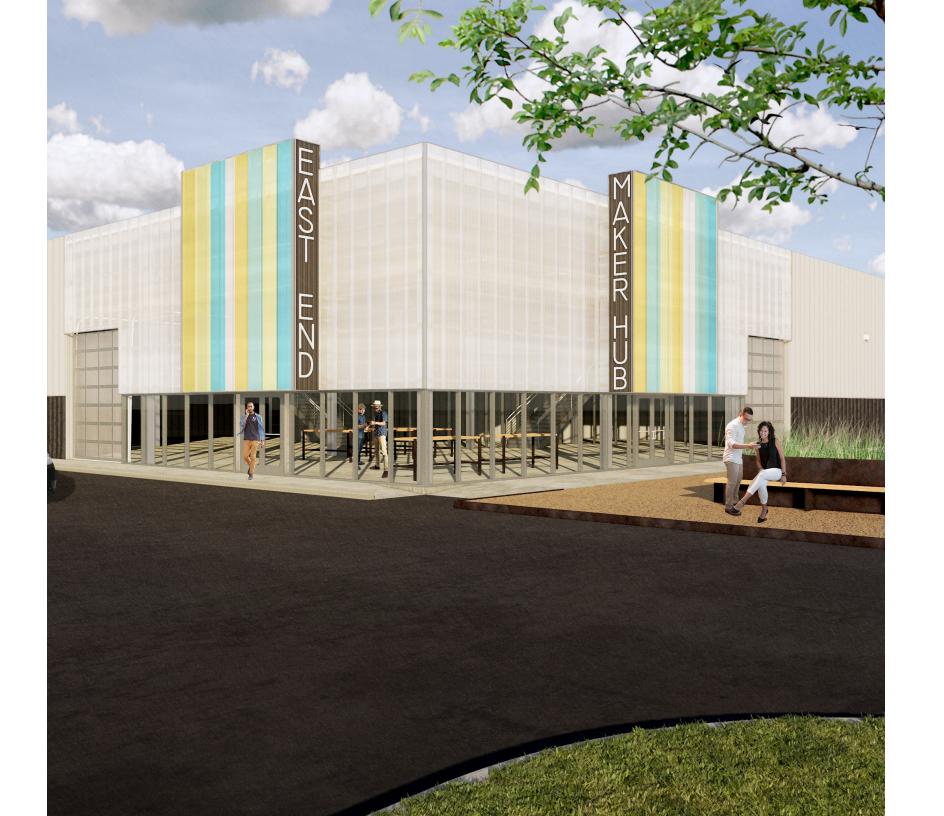

## East End Maker Hub

The East End Maker Hub is Houston's premier manufacturing and fabrication hub supporting manufacturer innovation, makers, crafters, small batch manufacturers, and traditional industrial users. Co-located with TXRX Labs, Houston's largest manufacturing incubator, all tenants within the East End Maker Hub have access to over \$2M+ worth of state of the art prototyping and fabrication equipment, classes, and technical support on-site.

## East End Maker Hub

For up to date list, visit: <a href="https://www.txrxlabs.org/tools">https://www.txrxlabs.org/tools</a>

and are not intended to be an actual depiction of the suite space or its surroundings.

While every reasonable care has been taken in preparing this marketing document, the developer, its subsidiaries, affiliates and agents cannot be held responsible for any inaccuracies.