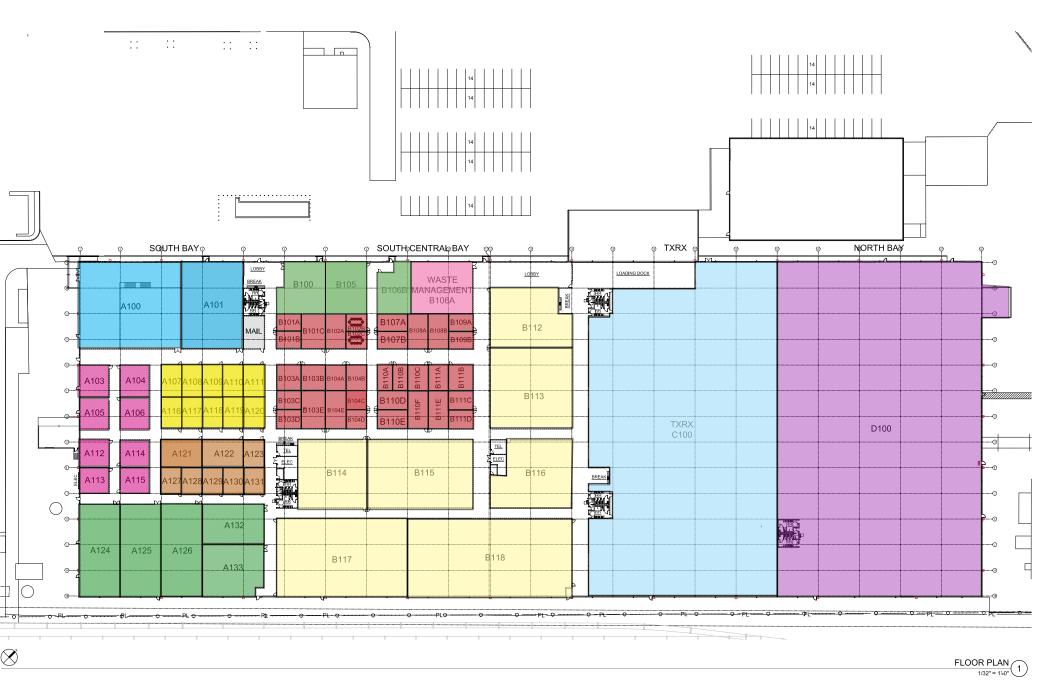

space is ideal for a small team of 2 to 4 people innovating, prototyping, manufacturing and crafting.



# East End Maker Hub Suites For Lease

#### **SMALL BUSINESS FLEX SPACE**

Utilize the TXRX Labs service to improve your production capabilities through shared equipment, innovation services and trained employees. Climate controlled space available for small batch manufactures ranging from 1,200 square feet to 30,000 square feet.



#### **START-UP STUDIOS I**





#### **PRODUCTION FACILITY |**

Locate your manufacturing company next to TXRX Labs and take advantage of shared equipment, availability of trained engineers, ideation and innovation services. Production shop space ranging from 3,000 square feet to 60,000 square. feet.

\* Ask for specific crane requirements

### Site Plan





### The East End Maker Hub Offers:

- Affordable shop spaces for up to 100 startups, entrepreneurs, innovators and legacy manufactures to scale their businesses.
- Over \$2M of prototyping and fabrication equipment and technical support for start-up ideation and innovation.
- Access to the robust network of producers colocated at the Hub to utilize as vendors, co-workers, and collaborators.
- · Access to shared conference rooms
- · Six shared semi docks
- · Multiple common area break rooms
- Multiple restrooms
- Interior mail rooms
- 10 ft -12 ft roll up doors
- Event Space

## All tenants receive the benefit of being a partner member to TXRX Labs. The membership package includes:

- · Ideation design support
- Prototyping assistance
- Access to TXRX job training programs for specializ