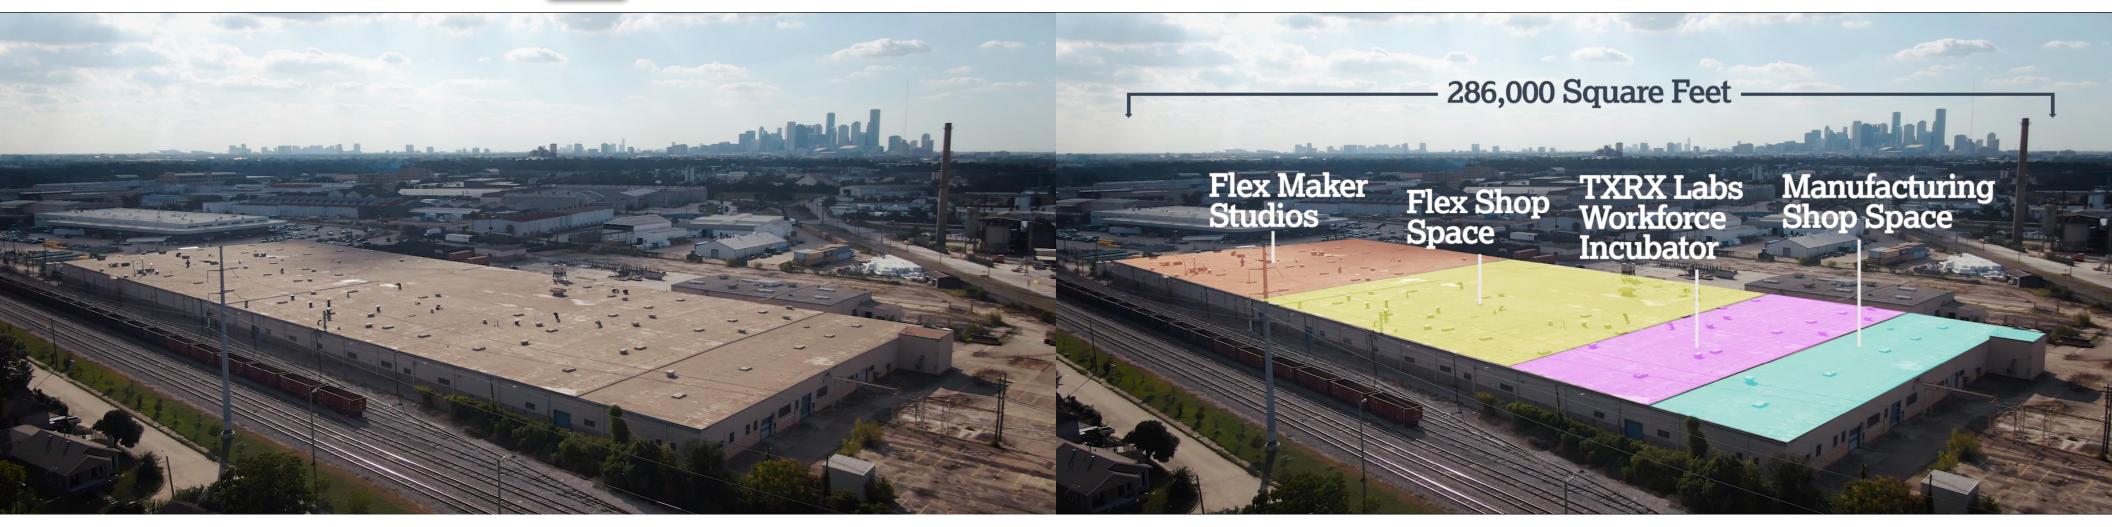

### Site Plan

### The East End Maker Hub Offers:

- Affordable shop spaces for up to 100 startups, entrepreneurs, innovators and legacy manufactures to scale their businesses.
- Over \$2M of prototyping and fabrication equipment and technical support for start-up ideation and innovation.
- Access to the robust network of producers colocated at the Hub to utilize as vendors, co-workers, and collaborators.
- · Access to shared conference rooms
- · Six shared semi docks
- · Multiple common area break rooms
- Multiple restrooms
- Interior mail rooms
- 10 ft -12 ft roll up doors
- Event Space