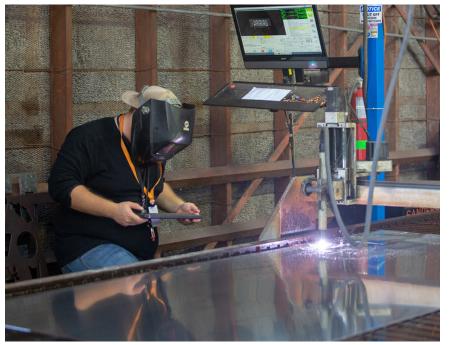

### TXRX Labs

TXRX Labs amenities include: Over 500 classes offered each year in rapid fabrication, welding, machining, woodworking, electronics, ceramics, jewelry, and more.

Prototyping and fabrication services on-site idealization team including mechanical, electrical, and software engineers, industrial designers, and rapid fabrication technicians. Over \$2M of fabrication equipment.

- 4'x4' 60Kpsi Abrasive 3 axis Waterjet
- 5'x12' 85A CNC Plasma
- 10"x16"x10" Sinker EDM
- Deephole EDM 12" Stroke
- Vertical Injection Molder 35-ton 8oz shot
- 3-Axis VMC (Max 36"x24"x16")
- 5-Axis HMC (12x12x12)
- 4-Axis VMC (10" Swing x 24" Length)
- 2-Axis Turning Center (30" Swing, 20" Centers)
- 3 4'x5' 100 Watt RF CO2 cnc lasers
- 24 FDM 3D Printers 10"x11"x10"

- 2 Form2 SLA 3D Printers 145mmx145mmx175mm
- DeltaWASP Ceramic 3D Printer
- Rostock Max V2 Paste 3D Printer
- 5'x10' 13HP CNC Router Table
- GTAW, SMAW, FCAW, PGMAW Welding
- 1.5" Max Diam Pipe and Tubing Bender
- 88 Ton 8ft CNC 3 axis
   Press Brake
- 10GA Capacity 8' Shear
- Full Electronics Test and Fab suite