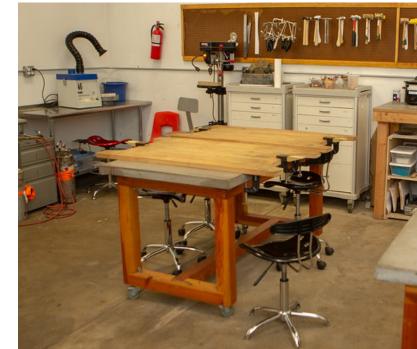

### TXRX Labs

TXRX Labs amenities include: Over 500 classes offered each year in rapid fabrication, welding, machining, woodworking, electronics, ceramics, jewelry, and more.

Prototyping and fabrication services on-site idealization team including mechanical, electrical, and software engineers, industrial designers, and rapid fabrication technicians. Over \$2M of fabrication equipment.

- 4'x4' 60Kpsi Abrasive 3 axis Waterjet
- 5'x12' 85A CNC Plasma
- 10"x16"x10" Sinker EDM
- Deephole EDM 12" Stroke
- Vertical Injection Molder 35-ton 8oz shot
- 3-Axis VMC (Max 36"x24"x16")
- 5-Axis HMC (12x12x12)
- 4-Axis VMC (10" Swing x 24" Length)
- 2-Axis Turning Center (30" Swing, 20" Centers)
- 3 4'x5' 100 Watt RF CO2 cnc lasers
- 24 FDM 3D Printers 10"x11"x10"

- 2 Form2 SLA 3D Printers 145mmx145mmx175mm
- DeltaWASP Ceramic 3D Printer
- Rostock Max V2 Paste 3D Printer
- 5'x10' 13HP CNC Router Table
- GTAW, SMAW, FCAW, PGMAW Welding
- 1.5" Max Diam Pipe and Tubing Bender
- 88 Ton 8ft CNC 3 axis
   Press Brake
- 10GA Capacity 8' Shear
- Full Electronics Test and Fab suite