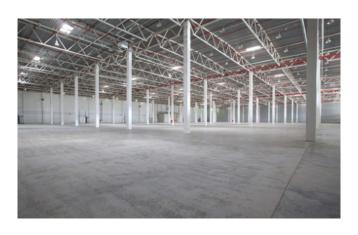

#### **SMALL BUSINESS FLEX SPACE**

Utilize the TXRX Labs service to improve your production capabilities through shared equipment, innovation services and trained employees. Climate controlled space available for small batch manufactures ranging from 1,200 square feet to 30,000 square feet.

#### **PRODUCTION FACILITY |**

Locate your manufacturing company next to TXRX Labs and take advantage of shared equipment, availability of trained engineers, ideation and innovation services. Production shop space ranging from 3,000 square feet to 60,000 square. feet.